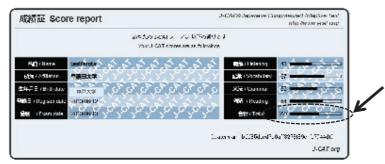

(Institution • Individual)

- ② Follow the instructions to take the test (It takes around 1 hour))
- →When the test is over, a 'Grade Report' will de displayed
- 3 Please save the 'Grade Report' as a PDF format file.
- If you have any problems, please refer to the CIE website or contact us by mail at cie.spt@port.kobe-u.ac.jp.

#### II. Choosing your Japanese classes

1. Refer to the 'Total Score' on the J-CAT 'Score Report'

- ※ Take the 'Grade Report' to the first classes you attend
- 2. The chart below shows the classes we recommend for the scores from J-CAT. However, these scores are merely an indication of your level. For the scores for the individual skills you can choose a class that is one level higher or one level lower than the score if you think the score is to high or low.

### Step 2 受験 ※事前に Step 1 の登録をしないと、テストは受けられきせん!

ID とパスワードが届いたら、10月2日(日) までに J-CAT(オンラインの日本語レベルチェックテスト) にもう一度アクセスし、テストを受けてください。 

- ② ①J-CAT の HP にアクセスし、Log-in (機関・個人) をクリックしてください。 ②指示に従ってテストを受けてください。(所要時間1時間程度)
  - ⇒テストが終わると、「成績証」が表示されます。
  - ③「成績証」のpdfファイルを自分で保存しておいてください。
    - ◆ わからないことがあったら、CIEのHP(http://www.kisc.kobe-u.ac.jp)を覚るか、 cie.spt@port.kobe-u.ac.jp までメールで連絡してください。

### I. 日本語授業の選び方―レベルについて―

1、レベルチェックテスト、J-CATの「成績証」の「含計得点」を見てください。

J-CAT

※日本語授業に出るときは、「成績証」を持ってきてください。

2 次のペーシの表で、該当する合計得点の欄の岩側に書いてあるものが、推奨される日本語授業のレベルで す。これを参考に、自分のレベルにあったクラスを選んでください。ただし、これは自要です。技能別の得点 で、特に低いもの、または高いものがある場合には、自愛のレベルを 1 つ下げたり上げたりして選んでくだ さい。