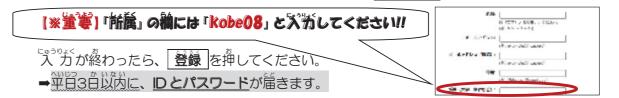

S THE SECTION

[**%NB**] Enter [kobe08] in AFFILIATION!!

After completing the form, click on **Registration**.

→You will receive an ID and PWD within 3 working days.